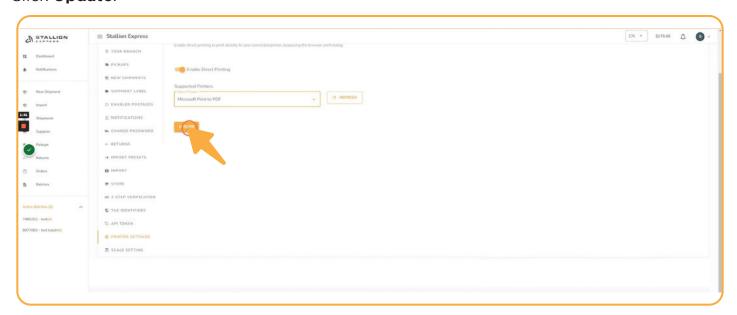

From your Stallion account, click your profile icon.



## STEP 2

Click **Settings**.







Click Printer Settings.



# STEP 4

Click here to download the most recent QZ Tray.







Download QZ Tray.



# STEP 6

Open the file and install.







Click here to open QZ Tray.









Toggle on to Enable Direct Printing.



# STEP 9

Click the drop-down menu.







Select the printer from the drop-down menu that you'd like to print from.



## **STEP 11**

Click **Update**.







View this pop-up message, you're all set-up!



## **STEP 13**

Now, let's test this with a shipment. Go to the **Shipments** page.







Select a shipment.



## **STEP 15**

Click Print.







Click Shipment Label.



## **STEP 17**

Click **Print**.