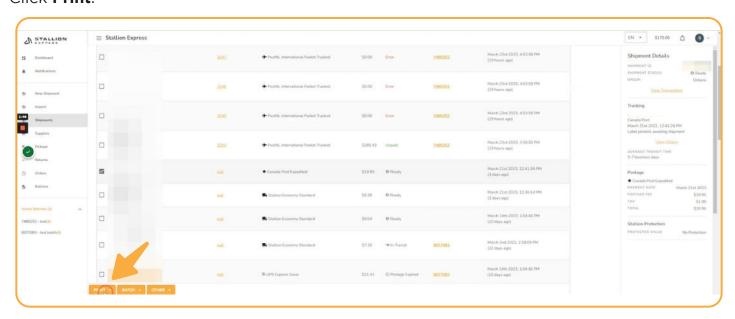

## **STEP 13**

Now, let's test this with a shipment. Go to the **Shipments** page.

Select a shipment.