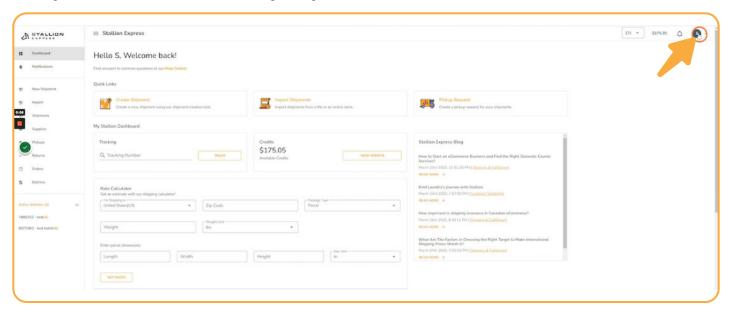

From your Stallion account, click your profile icon.



## STEP 2

Click **Settings**.







Click Printer Settings.



# STEP 4

Click here to download the most recent QZ Tray.







Download QZ Tray.



# STEP 6

Open the file and install.







Click here to open QZ Tray.









Toggle on to Enable Direct Printing.



# STEP 9

Click the drop-down menu.







Select the printer from the drop-down menu that you'd like to print from.



## **STEP 11**

Click **Update**.







View this pop-up message, you're all set-up!



## **STEP 13**

Now, let's test this with a shipment. Go to the **Shipments** page.







Select a shipment.



## **STEP 15**

Click Print.







Click Shipment Label.



## **STEP 17**

Click **Print**.