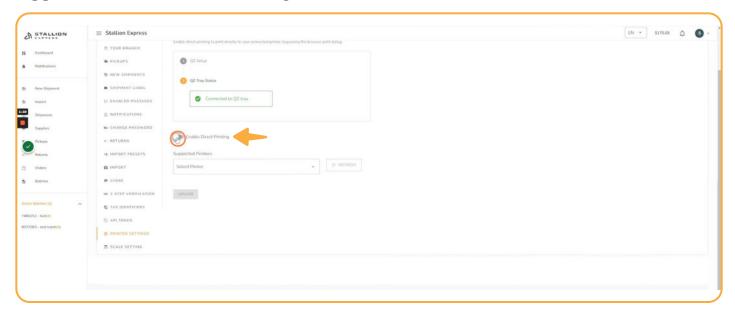

# STEP 6

Open the file and install.

Click here to open QZ Tray.

Toggle on to Enable Direct Printing.