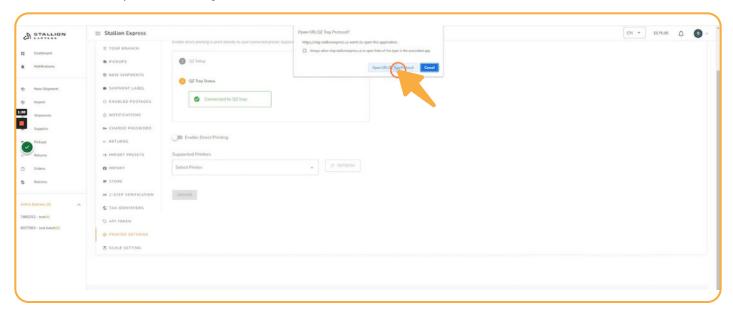

# STEP 6

Open the file and install.

Click here to open QZ Tray.

Toggle on to Enable Direct Printing.