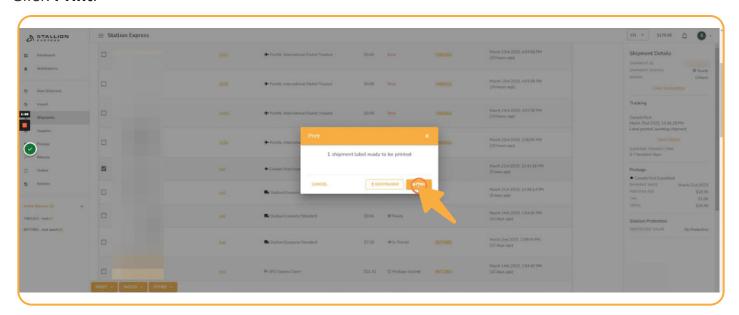

From your Stallion account, click your profile icon.



## STEP 2

Click **Settings**.







Click Printer Settings.



# STEP 4

Click here to download the most recent QZ Tray.







Download QZ Tray.



# STEP 6

Open the file and install.







Click here to open QZ Tray.









Toggle on to Enable Direct Printing.



# STEP 9

Click the drop-down menu.







Select the printer from the drop-down menu that you'd like to print from.



## **STEP 11**

Click **Update**.







View this pop-up message, you're all set-up!



## **STEP 13**

Now, let's test this with a shipment. Go to the **Shipments** page.







Select a shipment.



## **STEP 15**

Click Print.







Click Shipment Label.



## **STEP 17**

Click **Print**.