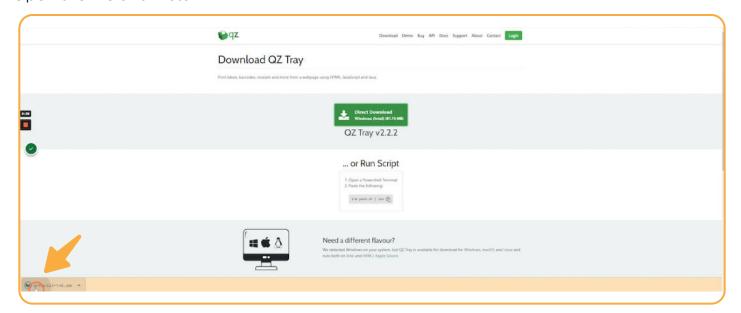

# STEP 6

Open the file and install.

Click here to open QZ Tray.

Toggle on to Enable Direct Printing.