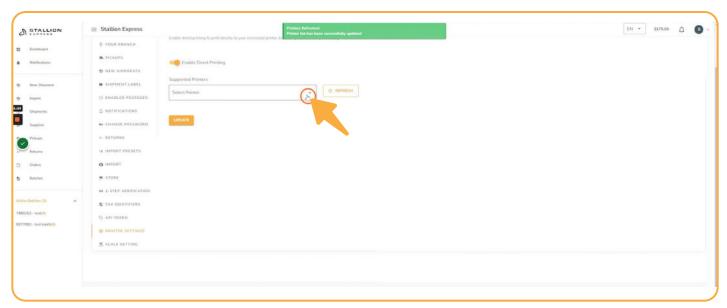

# STEP 9

Click the drop-down menu.

Select the printer from the drop-down menu that you'd like to print from.