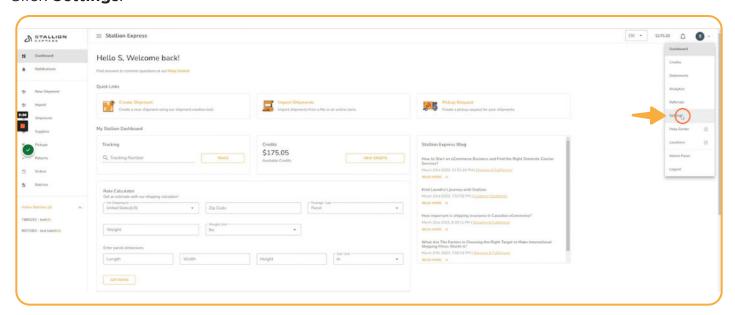

From your Stallion account, click your profile icon.



## STEP 2

Click **Settings**.







Click Printer Settings.



# STEP 4

Click here to download the most recent QZ Tray.







Download QZ Tray.



# STEP 6

Open the file and install.







Click here to open QZ Tray.









Toggle on to Enable Direct Printing.



# STEP 9

Click the drop-down menu.







Select the printer from the drop-down menu that you'd like to print from.



## **STEP 11**

Click **Update**.







View this pop-up message, you're all set-up!



## **STEP 13**

Now, let's test this with a shipment. Go to the **Shipments** page.







Select a shipment.



## **STEP 15**

Click Print.







Click Shipment Label.



## **STEP 17**

Click **Print**.