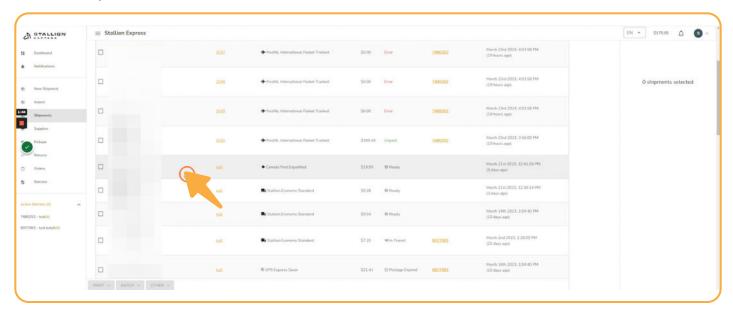

## **STEP 13**

Now, let's test this with a shipment. Go to the **Shipments** page.

Select a shipment.