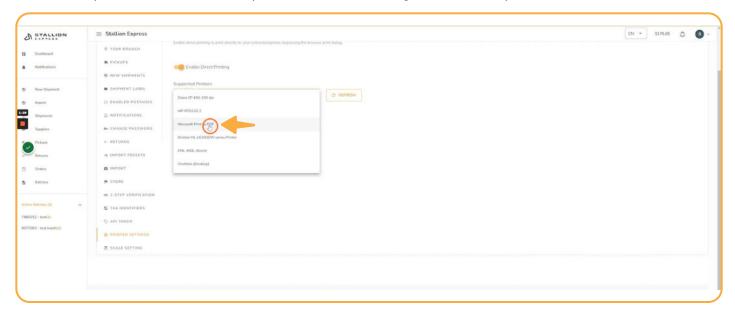

# STEP 9

Click the drop-down menu.

Select the printer from the drop-down menu that you'd like to print from.