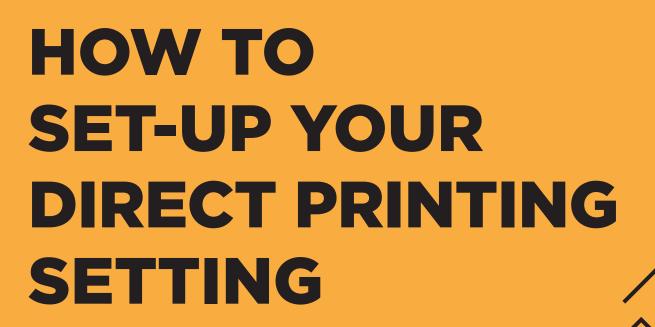

From your Stallion account, click your profile icon.



## STEP 2

Click **Settings**.







Click Printer Settings.



# STEP 4

Click here to download the most recent QZ Tray.







Download QZ Tray.



# STEP 6

Open the file and install.







Click here to open QZ Tray.









Toggle on to Enable Direct Printing.



# STEP 9

Click the drop-down menu.







Select the printer from the drop-down menu that you'd like to print from.



## **STEP 11**

Click **Update**.







View this pop-up message, you're all set-up!



## **STEP 13**

Now, let's test this with a shipment. Go to the **Shipments** page.







Select a shipment.



## **STEP 15**

Click Print.







Click Shipment Label.



## **STEP 17**

Click **Print**.