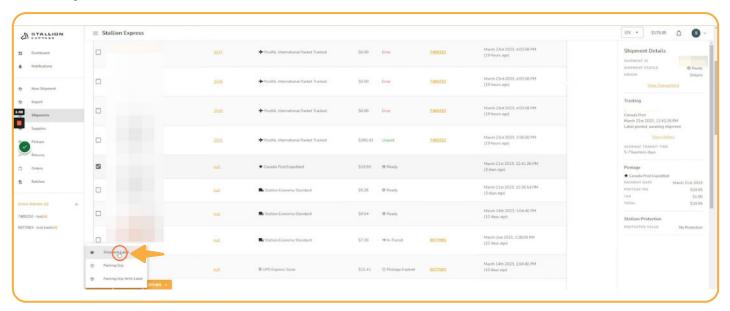

From your Stallion account, click your profile icon.



## STEP 2

Click **Settings**.







Click Printer Settings.



# STEP 4

Click here to download the most recent QZ Tray.







Download QZ Tray.



# STEP 6

Open the file and install.







Click here to open QZ Tray.









Toggle on to Enable Direct Printing.



# STEP 9

Click the drop-down menu.







Select the printer from the drop-down menu that you'd like to print from.



## **STEP 11**

Click **Update**.







View this pop-up message, you're all set-up!



## **STEP 13**

Now, let's test this with a shipment. Go to the **Shipments** page.







Select a shipment.



## **STEP 15**

Click Print.







Click Shipment Label.



## **STEP 17**

Click **Print**.