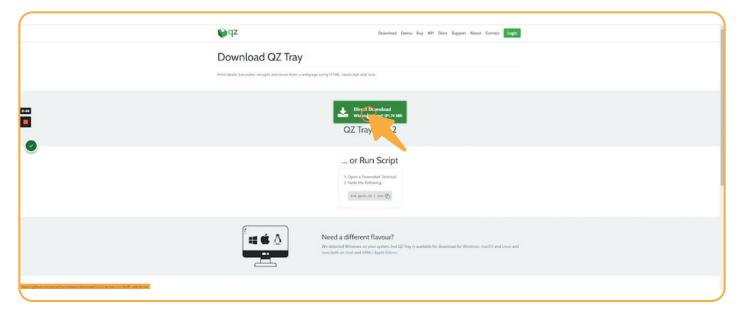

From your Stallion account, click your profile icon.



## STEP 2

Click **Settings**.







Click Printer Settings.



# STEP 4

Click here to download the most recent QZ Tray.







Download QZ Tray.



# STEP 6

Open the file and install.







Click here to open QZ Tray.









Toggle on to Enable Direct Printing.



# STEP 9

Click the drop-down menu.







Select the printer from the drop-down menu that you'd like to print from.



## **STEP 11**

Click **Update**.







View this pop-up message, you're all set-up!



## **STEP 13**

Now, let's test this with a shipment. Go to the **Shipments** page.







Select a shipment.



## **STEP 15**

Click Print.







Click Shipment Label.



## **STEP 17**

Click **Print**.