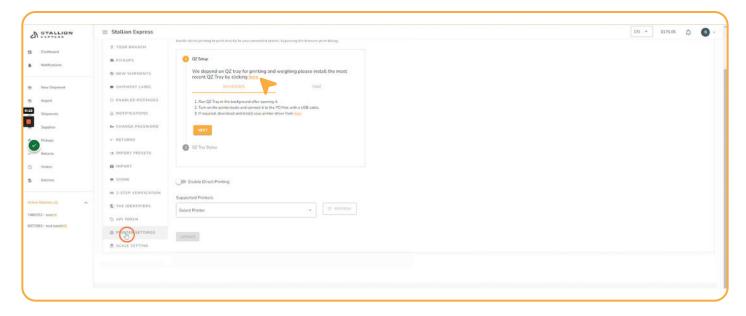

From your Stallion account, click your profile icon.



## STEP 2

Click **Settings**.







Click Printer Settings.



# STEP 4

Click here to download the most recent QZ Tray.







Download QZ Tray.



# STEP 6

Open the file and install.







Click here to open QZ Tray.









Toggle on to Enable Direct Printing.



# STEP 9

Click the drop-down menu.







Select the printer from the drop-down menu that you'd like to print from.



## **STEP 11**

Click **Update**.







View this pop-up message, you're all set-up!



## **STEP 13**

Now, let's test this with a shipment. Go to the **Shipments** page.







Select a shipment.



## **STEP 15**

Click Print.







Click Shipment Label.



## **STEP 17**

Click **Print**.