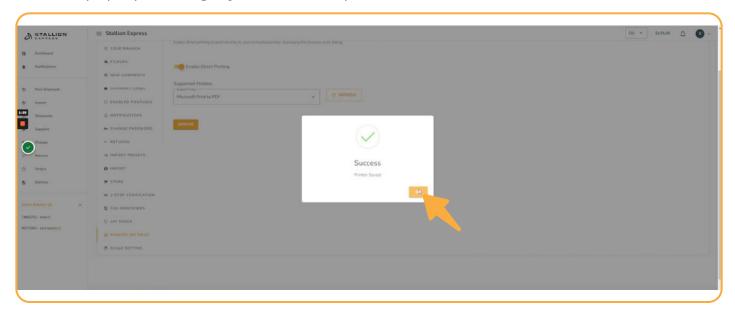

From your Stallion account, click your profile icon.



## STEP 2

Click **Settings**.







Click Printer Settings.



# STEP 4

Click here to download the most recent QZ Tray.







Download QZ Tray.



# STEP 6

Open the file and install.







Click here to open QZ Tray.









Toggle on to Enable Direct Printing.



# STEP 9

Click the drop-down menu.







Select the printer from the drop-down menu that you'd like to print from.



## **STEP 11**

Click **Update**.







View this pop-up message, you're all set-up!



## **STEP 13**

Now, let's test this with a shipment. Go to the **Shipments** page.







Select a shipment.



## **STEP 15**

Click Print.







Click Shipment Label.



## **STEP 17**

Click **Print**.