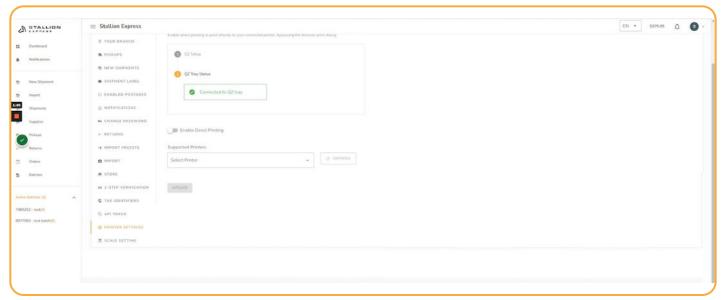

From your Stallion account, click your profile icon.



## STEP 2

Click **Settings**.







Click Printer Settings.



# STEP 4

Click here to download the most recent QZ Tray.







Download QZ Tray.



# STEP 6

Open the file and install.







Click here to open QZ Tray.









Toggle on to Enable Direct Printing.



# STEP 9

Click the drop-down menu.







Select the printer from the drop-down menu that you'd like to print from.



## **STEP 11**

Click **Update**.







View this pop-up message, you're all set-up!



## **STEP 13**

Now, let's test this with a shipment. Go to the **Shipments** page.







Select a shipment.



## **STEP 15**

Click Print.







Click Shipment Label.



## **STEP 17**

Click **Print**.